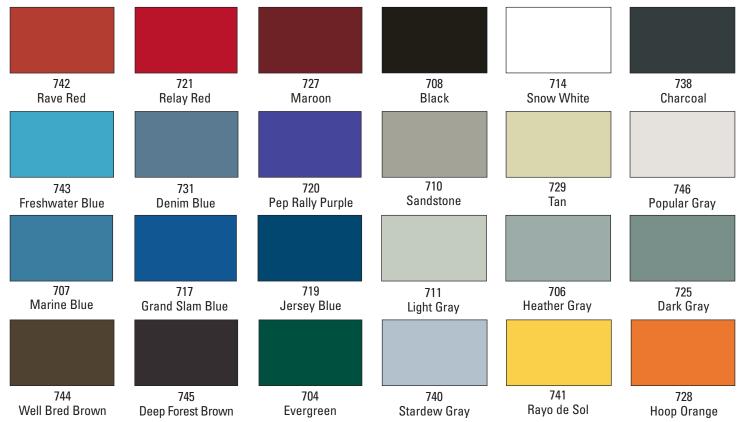

# METAL LOCKER COLOR SELECTOR

24 Designer Powder Coat Colors for Production Lockers

## Now Available in Standard, Hammertone and Antimicrobial Finishes

NOTE: All body components of production KD lockers will be painted our standard neutral color, currently 729 Tan (choice of 729 Tan or 725 Dark Gray for HDV body).

Enhance your decor with two-tone color combinations, doors one color and frame a second color, AT NO ADDITIONAL COST.